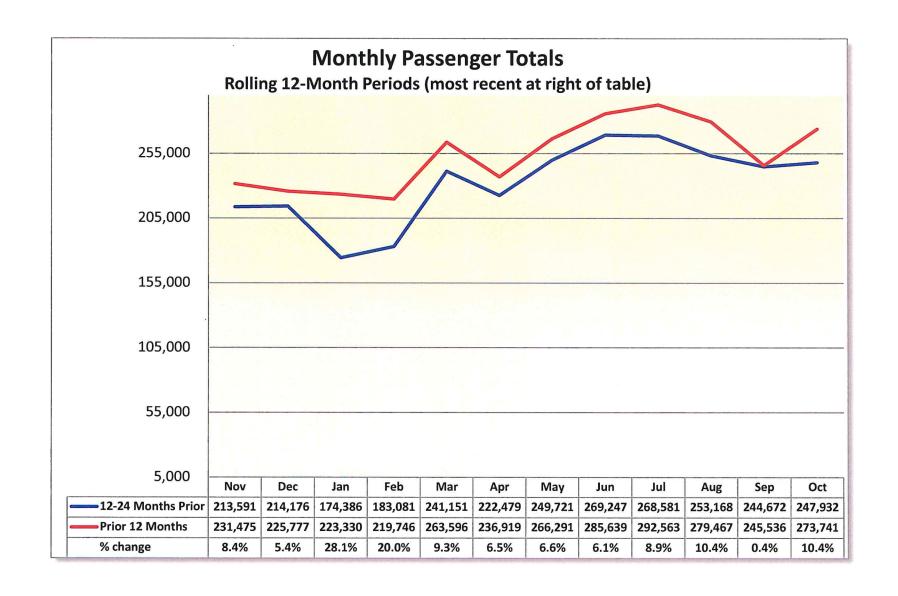

## Des Moines Airport Authority Traffic Statistics - October 2023

|                  | Month of  | October   | %<br>Incr. | Year to Date |            | %<br>Incr. |
|------------------|-----------|-----------|------------|--------------|------------|------------|
| PASSENGERS       | 2023      | 2022      | (Decr.)    | 2023         | 2022       | (Decr.)    |
| Enplaned         | 136,480   | 125,156   | 9.0%       | 1,288,465    | 1,174,224  | 9.7%       |
| Deplaned         | 137,261   | 122,776   | 11.8%      | 1,298,363    | 1,180,194  | 10.0%      |
| Total            | 273,741   | 247,932   | 10.4%      | 2,586,828    | 2,354,418  | 9.9%       |
| CARGO (LBS)      |           |           |            |              |            |            |
| Enplaned         | 2,412,442 | 2,970,176 | -18.8%     | 23,923,438   | 29,584,659 | -19.1%     |
| Deplaned         | 2,672,017 | 3,360,524 | -20.5%     | 28,211,629   | 34,588,081 | -18.4%     |
| Total            | 5,084,459 | 6,330,700 | -19.7%     | 52,135,067   | 64,172,740 | -18.8%     |
| TOTAL PASSENGERS |           |           |            |              |            |            |
| ALLEGIANT        | 44,266    | 39,424    | 12.3%      | 477,425      | 453,836    | 5.2%       |
| AMERICAN         | 73,820    | 56,543    | 30.6%      | 744,712      | 635,724    | 17.1%      |
| DELTA            | 45,894    | 43,585    | 5.3%       | 426,282      | 415,980    | 2.5%       |
| FRONTIER         | 3,935     | 7,135     | -44.8%     | 41,394       | 74,369     | -44.3%     |
| SOUTHWEST        | 39,281    | 36,064    | 8.9%       | 308,860      | 254,381    | 21.4%      |
| UNITED           | 66,293    | 63,952    | 3.7%       | 578,999      | 511,725    | 13.1%      |
| CHARTERS         | 252       | 1,229     | -79.5%     | 9,156        | 8,403      | 9.0%       |
| Total            | 273,741   | 247,932   | 10.4%      | 2,586,828    | 2,354,418  | 9.9%       |