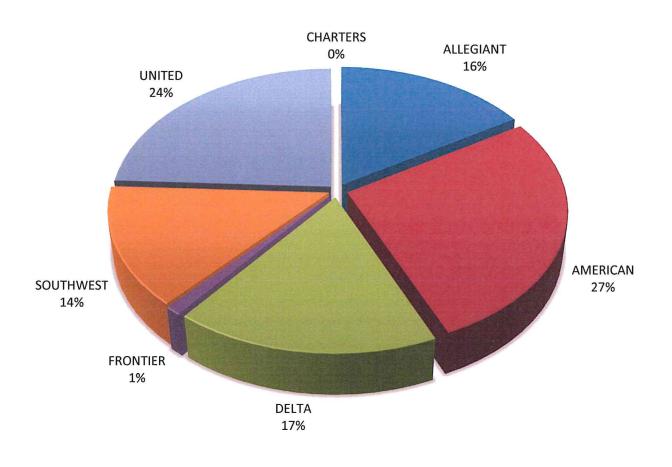

## Passenger Airline Market Share For the Month of October 2023

## Des Moines Airport Authority Traffic Statistics - October 2023

|                  | Month of  | October   | %<br>Incr. | Year to Date |            | %<br>Incr. |
|------------------|-----------|-----------|------------|--------------|------------|------------|
| PASSENGERS       | 2023      | 2022      | (Decr.)    | 2023         | 2022       | (Decr.)    |
| Enplaned         | 136,480   | 125,156   | 9.0%       | 1,288,465    | 1,174,224  | 9.7%       |
| Deplaned         | 137,261   | 122,776   | 11.8%      | 1,298,363    | 1,180,194  | 10.0%      |
| Total            | 273,741   | 247,932   | 10.4%      | 2,586,828    | 2,354,418  | 9.9%       |
| CARGO (LBS)      |           |           |            |              |            |            |
| Enplaned         | 2,412,442 | 2,970,176 | -18.8%     | 23,923,438   | 29,584,659 | -19.1%     |
| Deplaned         | 2,672,017 | 3,360,524 | -20.5%     | 28,211,629   | 34,588,081 | -18.4%     |
| Total            | 5,084,459 | 6,330,700 | -19.7%     | 52,135,067   | 64,172,740 | -18.8%     |
| TOTAL PASSENGERS |           |           |            |              |            |            |
| ALLEGIANT        | 44,266    | 39,424    | 12.3%      | 477,425      | 453,836    | 5.2%       |
| AMERICAN         | 73,820    | 56,543    | 30.6%      | 744,712      | 635,724    | 17.1%      |
| DELTA            | 45,894    | 43,585    | 5.3%       | 426,282      | 415,980    | 2.5%       |
| FRONTIER         | 3,935     | 7,135     | -44.8%     | 41,394       | 74,369     | -44.3%     |
| SOUTHWEST        | 39,281    | 36,064    | 8.9%       | 308,860      | 254,381    | 21.4%      |
| UNITED           | 66,293    | 63,952    | 3.7%       | 578,999      | 511,725    | 13.1%      |
| CHARTERS         | 252       | 1,229     | -79.5%     | 9,156        | 8,403      | 9.0%       |
| Total            | 273,741   | 247,932   | 10.4%      | 2,586,828    | 2,354,418  | 9.9%       |